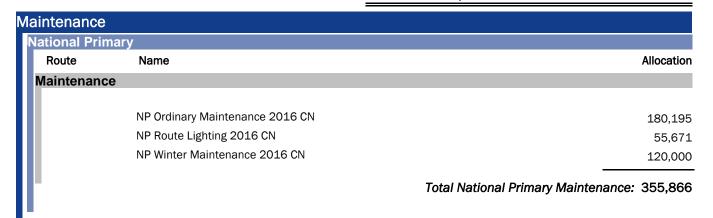

| lational Seco         | ndary                           |                                   |
|-----------------------|---------------------------------|-----------------------------------|
| Route                 | Name                            | Allocation                        |
| Maintenance           |                                 |                                   |
|                       |                                 |                                   |
|                       | NS Ordinary Maintenance 2016 CN | 109,697                           |
|                       | NS Route Lighting 2016 CN       | 25,000                            |
|                       | NS Winter Maintenance 2016 CN   | 70,000                            |
|                       |                                 |                                   |
|                       | Total Nationa                   | al Secondary Maintenance: 204,697 |
| Both NP & NS          |                                 |                                   |
| Both NP & NS<br>Route |                                 |                                   |
|                       | Name                            | al Secondary Maintenance: 204,697 |
| Route                 | Name                            | al Secondary Maintenance: 204,697 |

Total Maintenance Allocations: 603,563